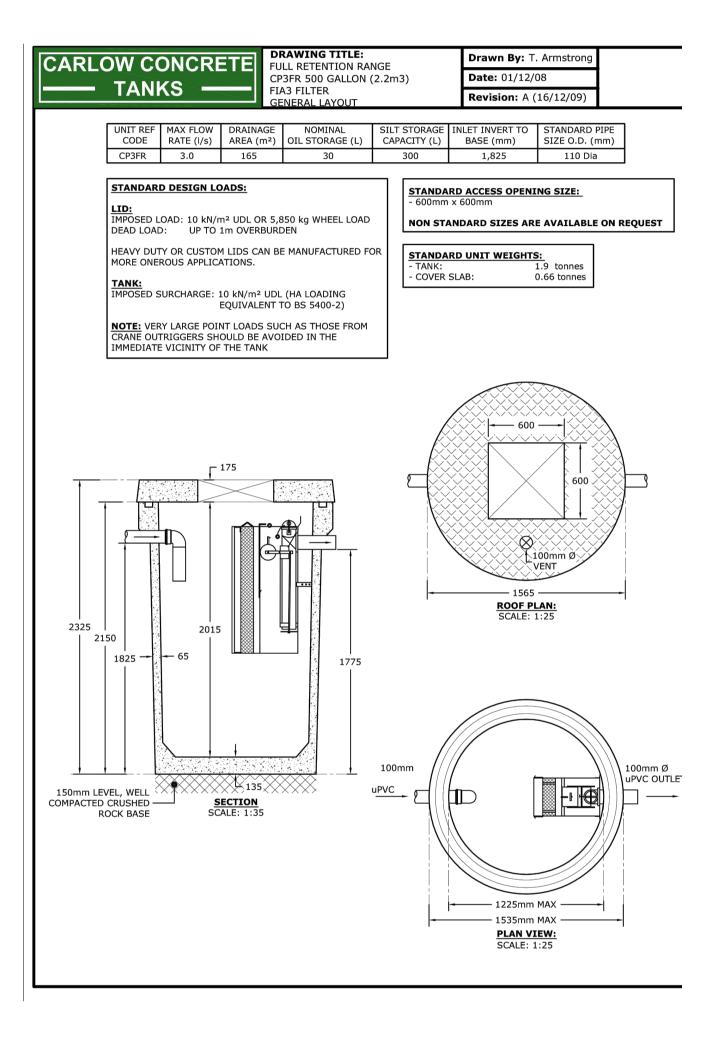

NOTE:

Details as per Carlow Concrete Tanks, or similar approved.

Tanks are to be installed and backfilled to manufacturer's requirements.

Concrete lid and tank structure to be designed to suit loading conditions and approved prior to installation.