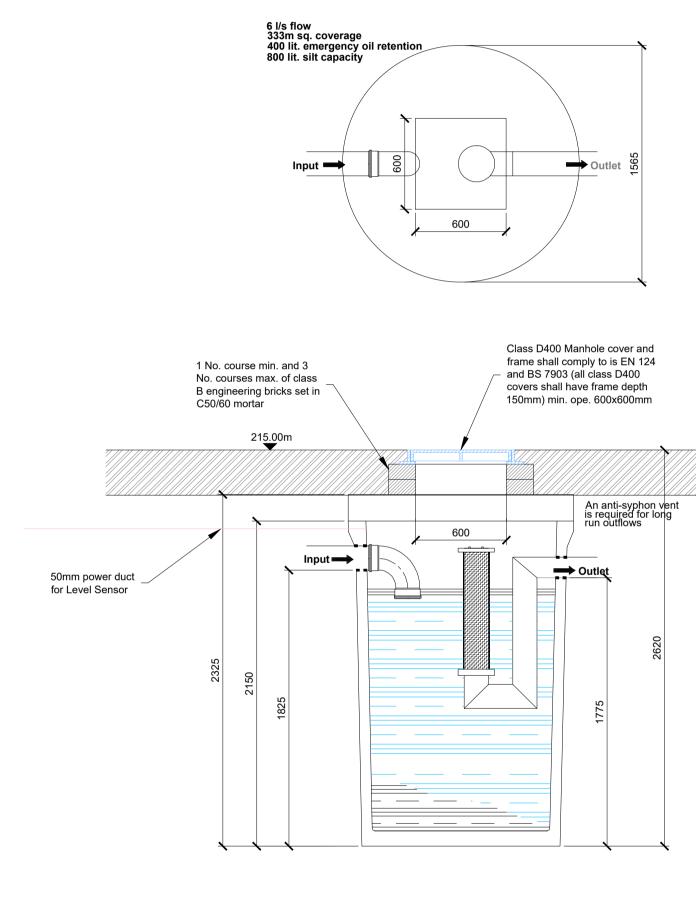

NOTE:

Details as per Carlow Concrete Tanks, or similar approved.

Tanks are to be installed and backfilled to manufacturer's requirements.

Concrete lid and tank structure to be designed to suit loading conditions and approved prior to installation.